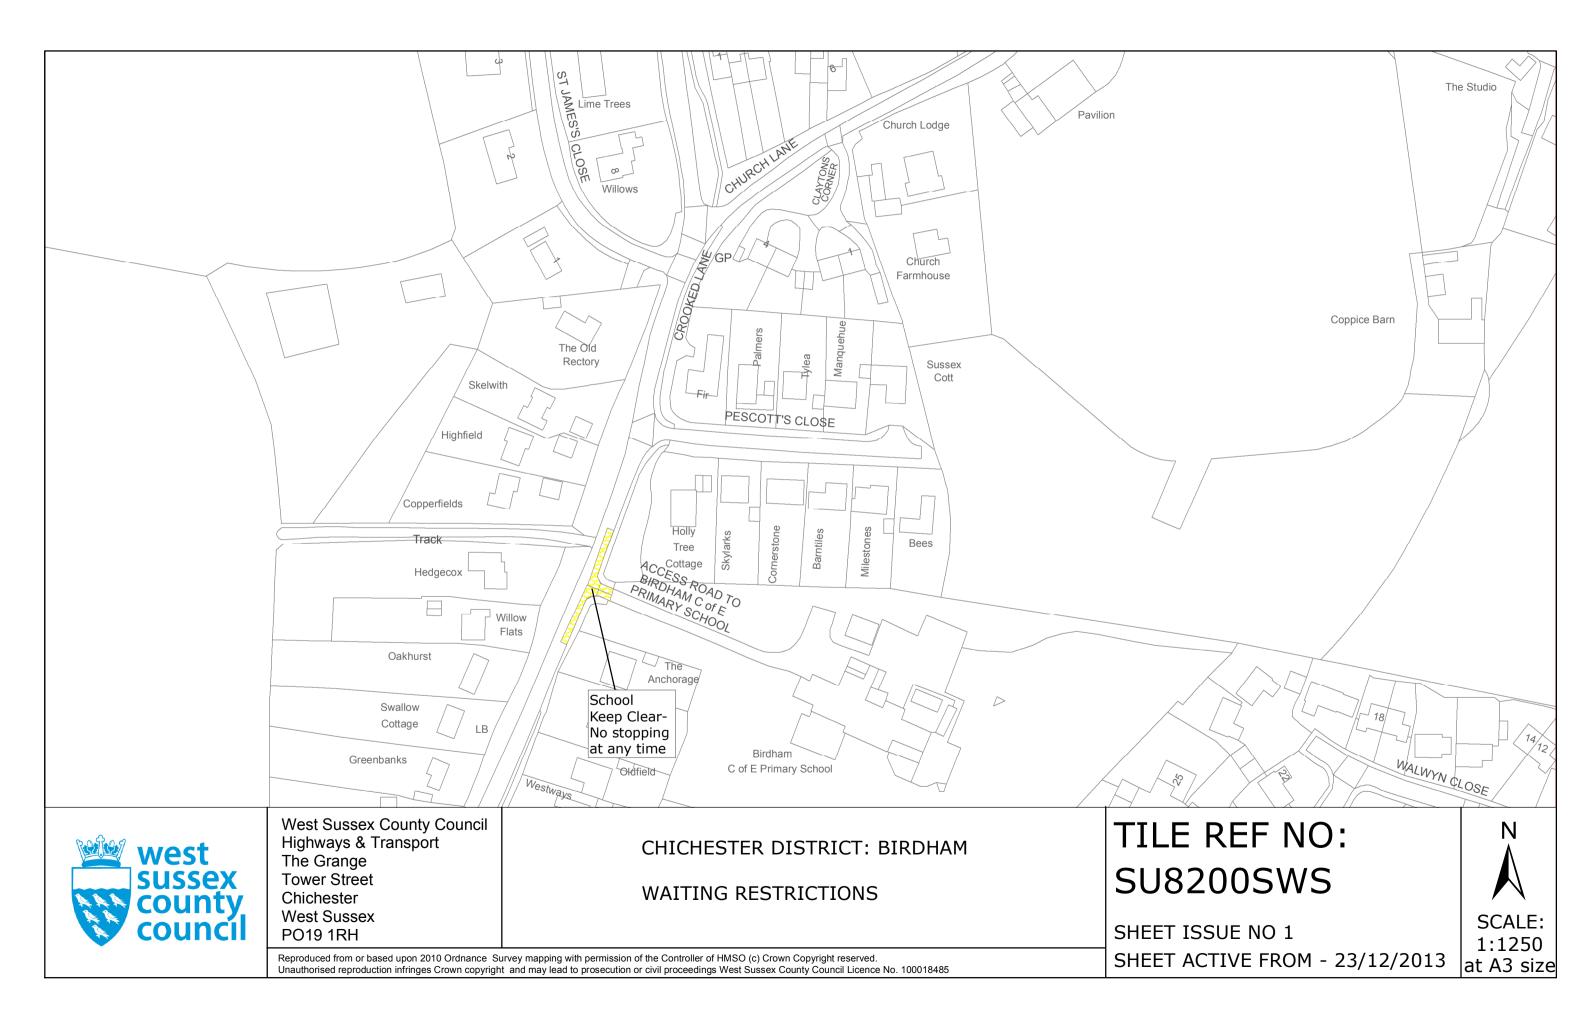

## FIRST SCHEDULE Plan to be inserted (as attached)

) (L.S.)

SU8200SWS (Sheet Issue No. 1)

The COMMON SEAL of WEST SUSSEX COUNTY COUNCIL was hereto affixed

the SEVENTEENTH in the presence of

day of December 2013.